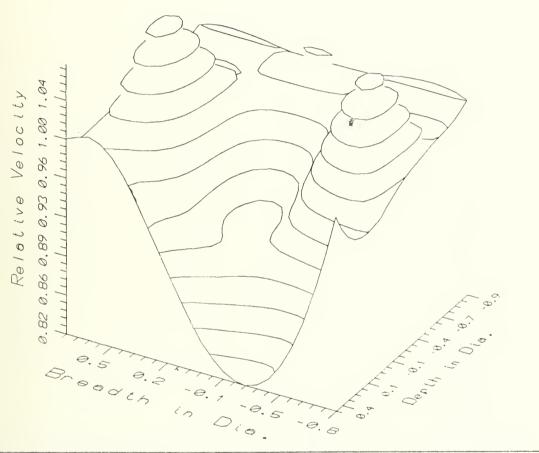

ned above except that it is presented in two dimensions instead of three. This plot is the best from which to estimate the velocity of the wake at a particular point.

The last graph of each wake is a two dimensional plot of breadth vs relative velocity at four values of constant depth. One curve shows the shape of the surface



at the largest value of depth for which data was collected. Another shows the shape at the center of the sphere (depth = 0). The remaining two lines are equal distances above and below the center of the sphere at values equal to half the difference between the center of the sphere and the largest value of depth. If more than four lines are plotted the graph becomes cluttered and hard to understand.





Figure 3.1 Wake one profile.



#### Wake One Profile (X=3)



Figure 3.2 Wake one contours of constant velocity.





Figure 3.3 Wake one contours of constant velocity.



### Selected Profiles of Wake One at Constant Values of Depth (Z) in Dia.



Figure 3.4 Selected profiles of wake one.



#### WAKE TWO PROFILE (X=5)



Figure 3.5 Wake Two Profile.



#### WAKE TWO PROFILE (X=5)



Figure 3.6 Wake two profiles of constant velocity.





Figure 3.7 Wake two contours of constant velocity.



## Selected Profiles of Wake Two at Constant Values of Depth (Z) in Dia.



Figure 3.8 Selected profiles of wake two.



#### Wake Three Profile (X=7)



Figure 3.9 Wake Three Profile.



### Wake Three Profile (X=7)



Figure 3.10 Wake three profiles of constant velocity.





Figure 3.11 Wake three contours of constant velocity.



### Selected Profiles of W